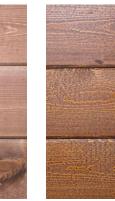

**PRODUCTS** 

Net Coverage: 1x4 = 3" | 1x6 = 5" | 1x8 = 7"

Mocha

**Caramel** 

**Ash Grey** 

**Coral Sands** 

**True Clear** 

**Stone Brown** 