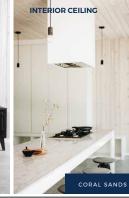

**PRODUCTS** 

Net Coverage: 1x4 = 3" | 1x6 = 5" | 1x8 = 7"

Mocha

**Caramel** 

**Ash Grey** 

**Coral Sands** 

**True Clear** 

**Stone Brown** 

# Why choose PureSoffit Series™?

- Professionally prefinished pine enhances the aesthetic of most any project
- Ideal for exterior soffit, interior ceiling and wall applications
- 11 program colours to choose from
- Factory applied finishes using Fisher's advanced, automated pre-coating system
- Backed by over 20 years of industry experience