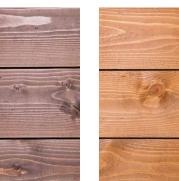

**PRODUCTS** 

Net Coverage: 1x4 = 3" | 1x6 = 5" | 1x8 = 7"

Mocha

**Caramel** 

**Ash Grey** 

**Coral Sands** 

**True Clear** 

**Stone Brown** 