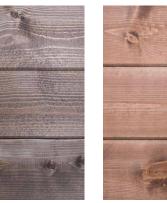

**V GROOVE PROFILE** 

**Black Pepper** 

**Classic Brown** 

**Pony Brown** 

**Venetian Gold** 

Simply White Fineline available in Snow White

Net Coverage: 1x4 = 3" | 1x6 = 5" | 1x8 = 7"

**True Clear** 