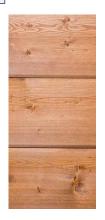

**V GROOVE PROFILE** 

**Black Pepper** 

**Classic Brown** 

**Pony Brown** 

**Venetian Gold** 

Simply White Fineline available in Snow White

Net Coverage: 1x4 = 3" | 1x6 = 5" | 1x8 = 7"

**True Clear** 

**PRODUCTS** 

Net Coverage: 1x4 = 3" | 1x6 = 5" | 1x8 = 7"

Mocha

**Caramel** 

**Ash Grey** 

**Coral Sands** 

**True Clear** 

**Stone Brown** 