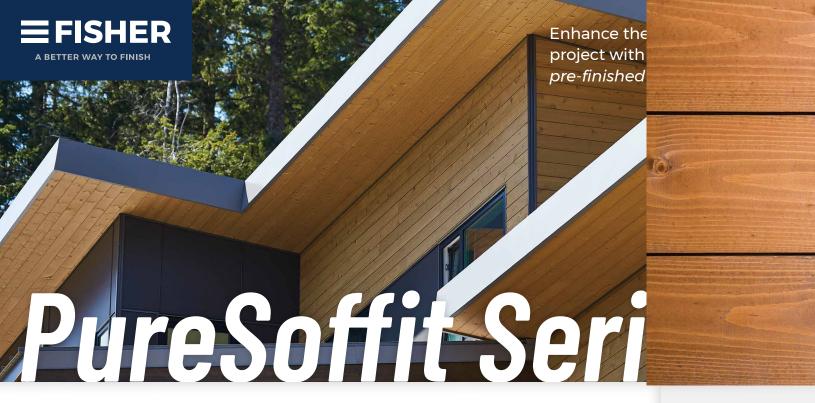

# **≡FISHER**PureSoffit Series™

Offered in both a modern square edge Fineline and classic V Groove profile Fisher's Pure Soffit is produced in a wide range of colours and is the ideal option to beautify your project as either an exterior soffit or interior ceiling/wall covering.

# Why choose PureSoffit Series™?

- Professionally prefinished pine enhances the aesthetic of most any project
- Ideal for exterior soffit, interior ceiling and wall applications
- 11 program colours to choose from
- Factory applied finishes using Fisher's advanced, automated pre-coating system
- Backed by over 20 years of industry experience